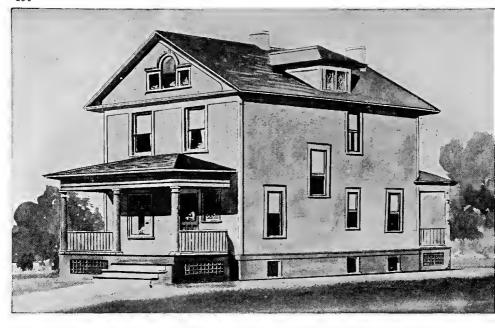

Design No. 2003

First Floor Plan

Second Floor Plan

#### Size: Width, 19 feet 10 inches; length, 38 feet, exclusive of porches

Blue prints consist of basement plan; first and second floor plans; front, two side elevations; wall sections and all necessary interior details. Specifications consist of about twenty pages of typewritten matter.

Full and complete working plans and specifications of this house will be furnished for \$5.00. Cost of this house is from about \$2,550,00 to about \$2,800.00, according to the locality in which it is built.